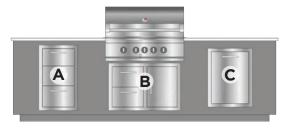

The Ardeo 800 is a solid option for almost any outdoor space. It offers enough storage and work space options to be very functional without taking up too much space. Perfect for any deck or patio.

ARDEO **800-GC** Grill Centered

ARDEO **800-GR** Grill Right

ARDEO **800-GRF** Grill Right with Fridge

ARDEO **800-GL** Grill Left

ARDEO **800-GLF** Grill Left with Fridge