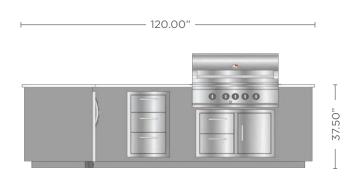

This is our solution for a corner-fitting outdoor kitchen. Use it to fill the corner of a deck or patio or bring it out in the open to help define the space. Either way, it will shine.

ARDEO **1000L-GR** Grill Right

ARDEO 1000L-GL Grill Left

ARDEO 1000L-GRF Grill Right with Fridge

ARDEO 1000L-GLF Grill Left with Fridge

\*This product is customizable. Contact us for additional selections and configurations. In rare situations, certain component combinations may not be possible. If this is an issue with your selections, we will notify you and suggest possible alternatives prior to fabrication.