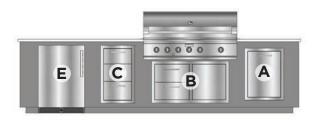

ARDEO 1000-GC Grill Centered

ARDEO 1000-GCFL Grill Centered with Fridge Left

ARDEO 1000-GLF Grill Left with Fridge

ARDEO 1000-GRF Grill Right with Fridge

120.00"

#### ARDFO 1000-GCFR Grill Centered with Fridge Right

ARDEO 1000-GL Grill Left

ARDEO 1000-GR Grill Right