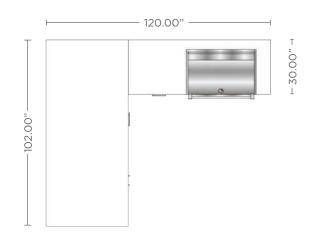

# ARDEO **1000-L**

#### 10' L-SHAPED OUTDOOR KITCHEN

- 3/16" Thick powder coated aluminum frame
- High quality, stainless steel components
- Many component configurations available
- Clean, modern look
- Easy to install with adjustable toe-kick
- Beautiful counter options
- Interior floor lined with composite deck boards
- Optional LED toe kick lighting

This is our solution for a corner-fitting outdoor kitchen. Use it to fill the corner of a deck or patio or bring it out in the open to help define the space. Either way, it will shine.

ARDEO **1000L-GR** Grill Right

ARDEO 1000L-GL Grill Left

ARDEO 1000L-GRF Grill Right with Fridge

ARDEO 1000L-GLF Grill Left with Fridge

\*This product is customizable. Contact us for additional selections and configurations. In rare situations, certain component combinations may not be possible. If this is an issue with your selections, we will notify you and suggest possible alternatives prior to fabrication.