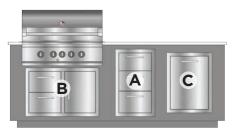

# ARDEO **1200**

## STANDARD CONFIGURATIONS Please see price list for component options.\*

#### 12' OUTDOOR KITCHEN

- 3/16" Thick powder coated aluminum frame
- High quality, stainless steel components
- Many component configurations available
- Clean, modern look
- Easy to install with adjustable toe-kick
- Beautiful counter options
- Interior floor lined with composite deck boards

144.00"

0 0 0 0 0 0

- Optional LED toe kick lighting

Are you looking for an outdoor kitchen with more storage, room to work, and component options? The Ardeo 1200 will satisfy your needs. Use it to create a well-outfitted cooking and entertaining experience. Large grills feel right at home in the 1200. Need a little room for a countertop appliance like a pizza oven? This kitchen will handle it.

144.00"

Caller Caller

30.00"

ARDEO 1200-GCL Grill Centered Left

ARDEO 1200-GCR Grill Centered Right

ARDEO 1200-GL Grill Left

ARDEO 1200-GR Grill Right

37.50"

ARDEO 1200-GCLF Grill Centered Left with Fridge

ARDEO 1200-GCRF Grill Centered Right with Fridge

ARDEO 1200-GLF Grill Left with Fridge

ARDEO 1200-GRF Grill Right with Fridge

\*This product is customizable. Contact us for additional selections and configurations. In rare situations, certain component combinations may not be possible. If this is an issue with your selections, we will notify you and suggest possible alternatives prior to fabrication.