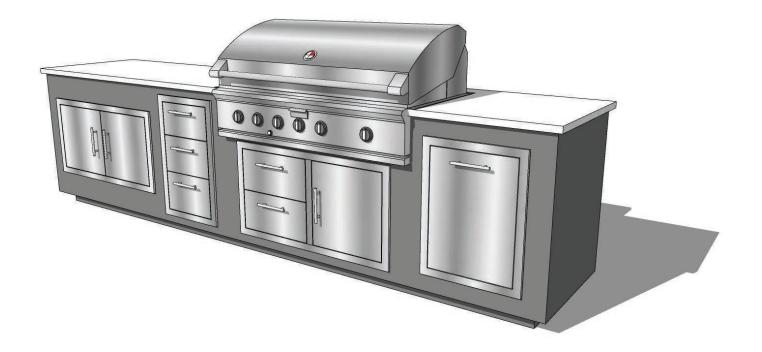

144.00"

0 0 0 0 0 0

- Optional LED toe kick lighting

Are you looking for an outdoor kitchen with more storage, room to work, and component options? The Ardeo 1200 will satisfy your needs. Use it to create a well-outfitted cooking and entertaining experience. Large grills feel right at home in the 1200. Need a little room for a countertop appliance like a pizza oven? This kitchen will handle it.