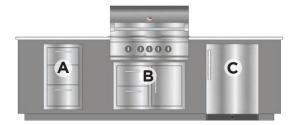

# ARDEO 800

#### 8' OUTDOOR KITCHEN

- 3/16" Thick powder coated aluminum frame
- High quality, stainless steel components
- Many component configurations available
- Clean, modern look
- Easy to install with adjustable toe-kick
- Beautiful counter options
- Interior floor lined with composite deck boards
- Optional LED toe kick lighting

The Ardeo 800 is a solid option for almost any outdoor space. It offers enough storage and work space options to be very functional without taking up too much space. Perfect for any deck or patio.

ARDEO **800-GC** Grill Centered