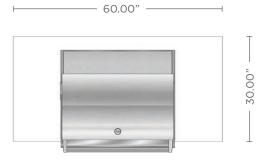

#### 5' OUTDOOR KITCHEN

- 3/16" Thick powder coated aluminum frame
- Flush fitting access doors that match frame
- Select almost any desired grill (or no grill at all)
- Easy to install with adjustable toe-kick
- Beautiful counter options
- Interior floor lined with composite deck boards
- Optional LED toe kick lighting

If you're looking for a beautifully simple solution for basic outdoor cooking, this outdoor kitchen is for you. It is stylish without any extra fuss. Easy to install and easy to clean, the Caleo does its job without being overly flashy.