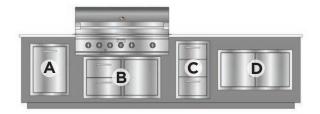

# **ARDEO 1000**

The Ardeo 1000 offers more counter space for those outdoor living areas that can afford a little extra elbow room. This model offers all the same component options as the 800, just with some extra breathing room.

ARDEO 1000-GC Grill Centered

ARDEO 1000-GCFL Grill Centered with Fridge Left

ARDEO 1000-GLF Grill Left with Fridge

ARDEO 1000-GRF Grill Right with Fridge

120.00"

#### ARDFO 1000-GCFR Grill Centered with Fridge Right

ARDEO 1000-GL Grill Left

ARDEO 1000-GR Grill Right