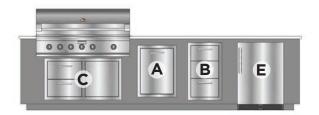

The Ardeo 800 is a solid option for almost any outdoor space. It offers enough storage and work space options to be very functional without taking up too much space. Perfect for any deck or patio.

ARDEO **800-GC** Grill Centered

ARDEO **800-GR** Grill Right

ARDEO **800-GRF** Grill Right with Fridge

ARDEO **800-GL** Grill Left

ARDEO **800-GLF** Grill Left with Fridge