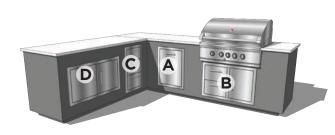

This is our solution for a corner-fitting outdoor kitchen. Use it to fill the corner of a deck or patio or bring it out in the open to help define the space. Either way, it will shine.

ARDEO **1000L-GR** Grill Right

ARDEO 1000L-GL Grill Left

ARDEO 1000L-GRF Grill Right with Fridge

ARDEO 1000L-GLF Grill Left with Fridge

\*This product is customizable. Contact us for additional selections and configurations. In rare situations, certain component combinations may not be possible. If this is an issue with your selections, we will notify you and suggest possible alternatives prior to fabrication.