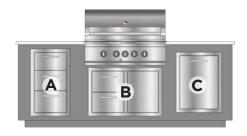

# ARDEO 800

The Ardeo 800 is a solid option for almost any outdoor space. It offers enough storage and work space options to be very functional without taking up too much space. Perfect for any deck or patio.

ARDEO **800-GC** Grill Centered

ARDEO **800-GR** Grill Right

ARDEO **800-GRF** Grill Right with Fridge

ARDEO **800-GL** Grill Left

ARDEO **800-GLF** Grill Left with Fridge