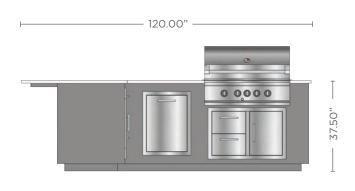

# ARDEO **1000-L**

#### 10' L-SHAPED OUTDOOR KITCHEN

- 3/16" Thick powder coated aluminum frame
- High quality, stainless steel components
- Many component configurations available
- Clean, modern look
- Easy to install with adjustable toe-kick
- Beautiful counter options
- Interior floor lined with composite deck boards
- Optional LED toe kick lighting

This is our solution for a corner-fitting outdoor kitchen. Use it to fill the corner of a deck or patio or bring it out in the open to help define the space. Either way, it will shine.

ARDEO **1000L-GR** Grill Right

ARDEO 1000L-GL Grill Left

ARDEO 1000L-GRF Grill Right with Fridge

ARDEO 1000L-GLF Grill Left with Fridge

\*This product is customizable. Contact us for additional selections and configurations. In rare situations, certain component combinations may not be possible. If this is an issue with your selections, we will notify you and suggest possible alternatives prior to fabrication.