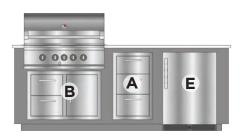

# ARDEO **1200**

## STANDARD CONFIGURATIONS Please see price list for component options.\*

#### 12' OUTDOOR KITCHEN

- 3/16" Thick powder coated aluminum frame
- High quality, stainless steel components
- Many component configurations available
- Clean, modern look
- Easy to install with adjustable toe-kick
- Beautiful counter options
- Interior floor lined with composite deck boards

144.00"

0 0 0 0 0 0

- Optional LED toe kick lighting

Are you looking for an outdoor kitchen with more storage, room to work, and component options? The Ardeo 1200 will satisfy your needs. Use it to create a well-outfitted cooking and entertaining experience. Large grills feel right at home in the 1200. Need a little room for a countertop appliance like a pizza oven? This kitchen will handle it.

144.00"

Caller Caller

30.00"

ARDEO 1200-GCL Grill Centered Left

ARDEO 1200-GCR Grill Centered Right

ARDEO 1200-GL Grill Left

ARDEO 1200-GR Grill Right

37.50"

ARDEO 1200-GCLF Grill Centered Left with Fridge

ARDEO 1200-GCRF Grill Centered Right with Fridge

ARDEO 1200-GLF Grill Left with Fridge

ARDEO 1200-GRF Grill Right with Fridge

\*This product is customizable. Contact us for additional selections and configurations. In rare situations, certain component combinations may not be possible. If this is an issue with your selections, we will notify you and suggest possible alternatives prior to fabrication.