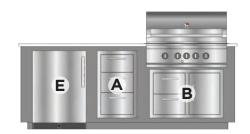

# ARDEO **1000-L**

#### 10' L-SHAPED OUTDOOR KITCHEN

- 3/16" Thick powder coated aluminum frame
- High quality, stainless steel components
- Many component configurations available
- Clean, modern look
- Easy to install with adjustable toe-kick
- Beautiful counter options
- Interior floor lined with composite deck boards
- Optional LED toe kick lighting

This is our solution for a corner-fitting outdoor kitchen. Use it to fill the corner of a deck or patio or bring it out in the open to help define the space. Either way, it will shine.

ARDEO **1000L-GR** Grill Right

ARDEO 1000L-GL Grill Left

ARDEO 1000L-GRF Grill Right with Fridge

ARDEO 1000L-GLF Grill Left with Fridge

\*This product is customizable. Contact us for additional selections and configurations. In rare situations, certain component combinations may not be possible. If this is an issue with your selections, we will notify you and suggest possible alternatives prior to fabrication.