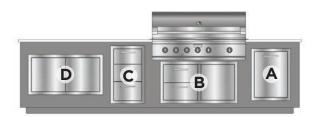

# ARDEO **1200**

144.00"

0 0 0 0 0 0

- Optional LED toe kick lighting

Are you looking for an outdoor kitchen with more storage, room to work, and component options? The Ardeo 1200 will satisfy your needs. Use it to create a well-outfitted cooking and entertaining experience. Large grills feel right at home in the 1200. Need a little room for a countertop appliance like a pizza oven? This kitchen will handle it.

144.00"

Caller Caller

30.00"

ARDEO 1200-GCL Grill Centered Left

ARDEO 1200-GCR Grill Centered Right

ARDEO 1200-GL Grill Left

ARDEO 1200-GR Grill Right

37.50"

ARDEO 1200-GCLF Grill Centered Left with Fridge

ARDEO 1200-GCRF Grill Centered Right with Fridge

ARDEO 1200-GLF Grill Left with Fridge

ARDEO 1200-GRF Grill Right with Fridge

\*This product is customizable. Contact us for additional selections and configurations. In rare situations, certain component combinations may not be possible. If this is an issue with your selections, we will notify you and suggest possible alternatives prior to fabrication.