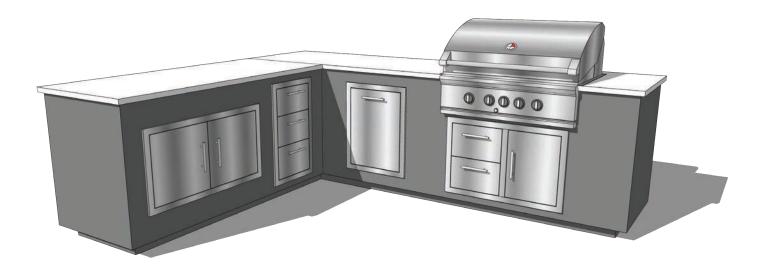

# ARDEO **1000-L**

#### 10' L-SHAPED OUTDOOR KITCHEN

- 3/16" Thick powder coated aluminum frame
- High quality, stainless steel components
- Many component configurations available
- Clean, modern look
- Easy to install with adjustable toe-kick
- Beautiful counter options
- Interior floor lined with composite deck boards
- Optional LED toe kick lighting

This is our solution for a corner-fitting outdoor kitchen. Use it to fill the corner of a deck or patio or bring it out in the open to help define the space. Either way, it will shine.

ARDEO **1000L-GR** Grill Right