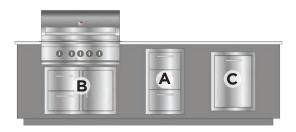

# ARDEO 800

The Ardeo 800 is a solid option for almost any outdoor space. It offers enough storage and work space options to be very functional without taking up too much space. Perfect for any deck or patio.

ARDEO **800-GC** Grill Centered

ARDEO **800-GR** Grill Right

ARDEO **800-GRF** Grill Right with Fridge

ARDEO **800-GL** Grill Left

ARDEO **800-GLF** Grill Left with Fridge