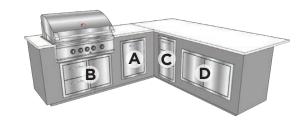

# ARDEO **1000-L**

#### 10' L-SHAPED OUTDOOR KITCHEN

- 3/16" Thick powder coated aluminum frame
- High quality, stainless steel components
- Many component configurations available
- Clean, modern look
- Easy to install with adjustable toe-kick
- Beautiful counter options
- Interior floor lined with composite deck boards
- Optional LED toe kick lighting

This is our solution for a corner-fitting outdoor kitchen. Use it to fill the corner of a deck or patio or bring it out in the open to help define the space. Either way, it will shine.

ARDEO **1000L-GR** Grill Right

ARDEO 1000L-GL Grill Left

ARDEO 1000L-GRF Grill Right with Fridge

ARDEO 1000L-GLF Grill Left with Fridge

\*This product is customizable. Contact us for additional selections and configurations. In rare situations, certain component combinations may not be possible. If this is an issue with your selections, we will notify you and suggest possible alternatives prior to fabrication.