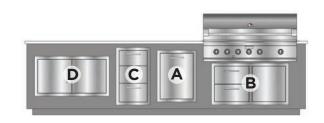

The Ardeo 1000 offers more counter space for those outdoor living areas that can afford a little extra elbow room. This model offers all the same component options as the 800, just with some extra breathing room.

ARDEO 1000-GC Grill Centered

ARDEO 1000-GCFL Grill Centered with Fridge Left

ARDEO 1000-GLF Grill Left with Fridge

ARDEO 1000-GRF Grill Right with Fridge

120.00"

#### ARDFO 1000-GCFR Grill Centered with Fridge Right

ARDEO 1000-GL Grill Left

ARDEO 1000-GR Grill Right