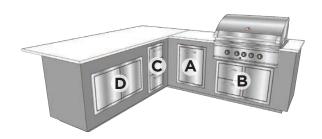

This is our solution for a corner-fitting outdoor kitchen. Use it to fill the corner of a deck or patio or bring it out in the open to help define the space. Either way, it will shine.

ARDEO **1000L-GR** Grill Right

ARDEO 1000L-GL Grill Left

ARDEO 1000L-GRF Grill Right with Fridge

ARDEO 1000L-GLF Grill Left with Fridge

\*This product is customizable. Contact us for additional selections and configurations. In rare situations, certain component combinations may not be possible. If this is an issue with your selections, we will notify you and suggest possible alternatives prior to fabrication.