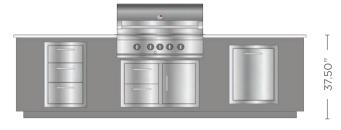

# ARDEO 800

#### 8' OUTDOOR KITCHEN

- 3/16" Thick powder coated aluminum frame
- High quality, stainless steel components
- Many component configurations available
- Clean, modern look
- Easy to install with adjustable toe-kick
- Beautiful counter options
- Interior floor lined with composite deck boards
- Optional LED toe kick lighting

The Ardeo 800 is a solid option for almost any outdoor space. It offers enough storage and work space options to be very functional without taking up too much space. Perfect for any deck or patio.

ARDEO **800-GC** Grill Centered