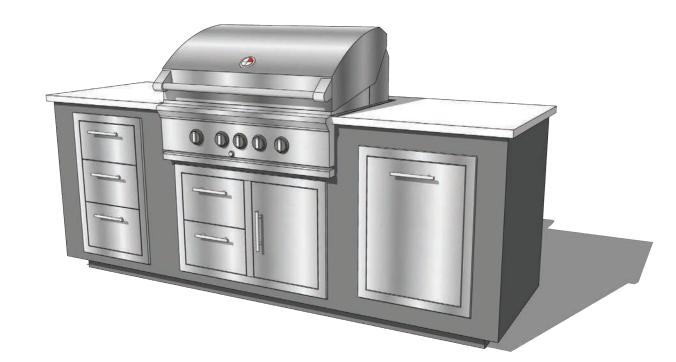

# ARDEO 800

#### 8' OUTDOOR KITCHEN

- 3/16" Thick powder coated aluminum frame
- High quality, stainless steel components
- Many component configurations available
- Clean, modern look
- Easy to install with adjustable toe-kick
- Beautiful counter options
- Interior floor lined with composite deck boards
- Optional LED toe kick lighting

The Ardeo 800 is a solid option for almost any outdoor space. It offers enough storage and work space options to be very functional without taking up too much space. Perfect for any deck or patio.

ARDEO **800-GC** Grill Centered