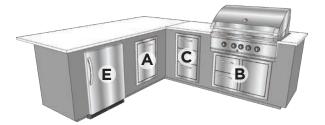

# ARDEO **1000-L**

#### 10' L-SHAPED OUTDOOR KITCHEN

- 3/16" Thick powder coated aluminum frame
- High quality, stainless steel components
- Many component configurations available
- Clean, modern look
- Easy to install with adjustable toe-kick
- Beautiful counter options
- Interior floor lined with composite deck boards
- Optional LED toe kick lighting

This is our solution for a corner-fitting outdoor kitchen. Use it to fill the corner of a deck or patio or bring it out in the open to help define the space. Either way, it will shine.

ARDEO **1000L-GR** Grill Right

ARDEO 1000L-GL Grill Left

ARDEO 1000L-GRF Grill Right with Fridge

ARDEO 1000L-GLF Grill Left with Fridge

\*This product is customizable. Contact us for additional selections and configurations. In rare situations, certain component combinations may not be possible. If this is an issue with your selections, we will notify you and suggest possible alternatives prior to fabrication.