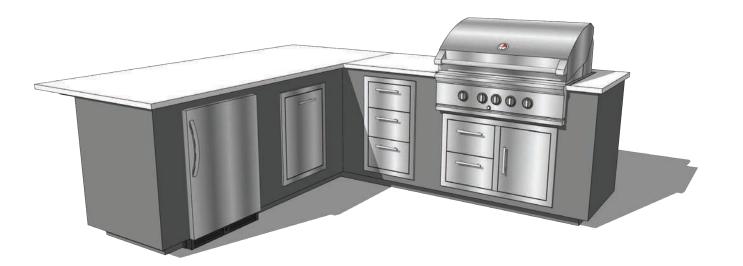

This is our solution for a corner-fitting outdoor kitchen. Use it to fill the corner of a deck or patio or bring it out in the open to help define the space. Either way, it will shine.

ARDEO **1000L-GR** Grill Right

ARDEO 1000L-GL Grill Left

ARDEO 1000L-GRF Grill Right with Fridge

ARDEO 1000L-GLF Grill Left with Fridge

\*This product is customizable. Contact us for additional selections and configurations. In rare situations, certain component combinations may not be possible. If this is an issue with your selections, we will notify you and suggest possible alternatives prior to fabrication.