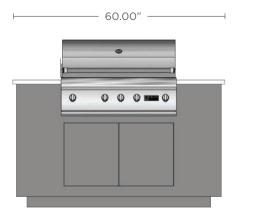

#### 5' OUTDOOR KITCHEN

- 3/16" Thick powder coated aluminum frame
- Flush fitting access doors that match frame
- Select almost any desired grill (or no grill at all)
- Easy to install with adjustable toe-kick
- Beautiful counter options
- Interior floor lined with composite deck boards
- Optional LED toe kick lighting

If you're looking for a beautifully simple solution for basic outdoor cooking, this outdoor kitchen is for you. It is stylish without any extra fuss. Easy to install and easy to clean, the Caleo does its job without being overly flashy.