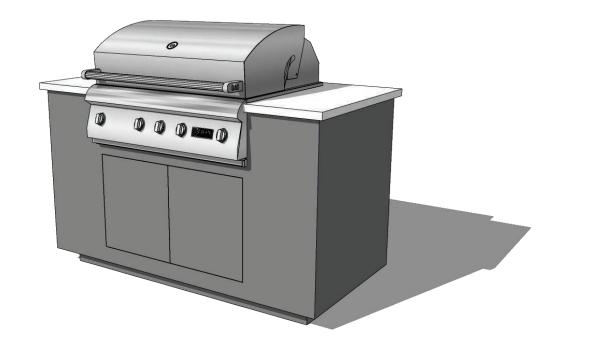

#### 5' OUTDOOR KITCHEN

- 3/16" Thick powder coated aluminum frame
- Flush fitting access doors that match frame
- Select almost any desired grill (or no grill at all)
- Easy to install with adjustable toe-kick
- Beautiful counter options
- Interior floor lined with composite deck boards
- Optional LED toe kick lighting

If you're looking for a beautifully simple solution for basic outdoor cooking, this outdoor kitchen is for you. It is stylish without any extra fuss. Easy to install and easy to clean, the Caleo does its job without being overly flashy.