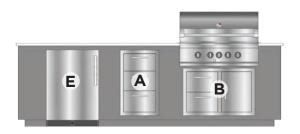

The Ardeo 800 is a solid option for almost any outdoor space. It offers enough storage and work space options to be very functional without taking up too much space. Perfect for any deck or patio.

ARDEO **800-GC** Grill Centered

ARDEO **800-GR** Grill Right

ARDEO **800-GRF** Grill Right with Fridge

ARDEO **800-GL** Grill Left

ARDEO **800-GLF** Grill Left with Fridge