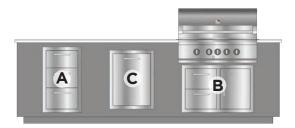

# ARDEO 800

The Ardeo 800 is a solid option for almost any outdoor space. It offers enough storage and work space options to be very functional without taking up too much space. Perfect for any deck or patio.

ARDEO **800-GC** Grill Centered

ARDEO **800-GR** Grill Right

ARDEO **800-GRF** Grill Right with Fridge

ARDEO **800-GL** Grill Left

ARDEO **800-GLF** Grill Left with Fridge