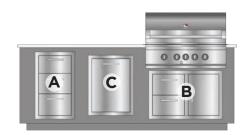

# ARDEO 800

The Ardeo 800 is a solid option for almost any outdoor space. It offers enough storage and work space options to be very functional without taking up too much space. Perfect for any deck or patio.

ARDEO **800-GC** Grill Centered

ARDEO **800-GR** Grill Right

ARDEO **800-GRF** Grill Right with Fridge

ARDEO **800-GL** Grill Left

ARDEO **800-GLF** Grill Left with Fridge