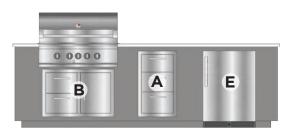

The Ardeo 800 is a solid option for almost any outdoor space. It offers enough storage and work space options to be very functional without taking up too much space. Perfect for any deck or patio.

ARDEO **800-GC** Grill Centered

ARDEO **800-GR** Grill Right

ARDEO **800-GRF** Grill Right with Fridge

ARDEO **800-GL** Grill Left

ARDEO **800-GLF** Grill Left with Fridge