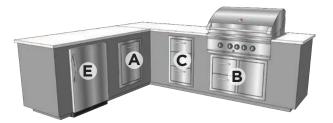

This is our solution for a corner-fitting outdoor kitchen. Use it to fill the corner of a deck or patio or bring it out in the open to help define the space. Either way, it will shine.

ARDEO **1000L-GR** Grill Right

ARDEO 1000L-GL Grill Left

ARDEO 1000L-GRF Grill Right with Fridge

ARDEO 1000L-GLF Grill Left with Fridge

\*This product is customizable. Contact us for additional selections and configurations. In rare situations, certain component combinations may not be possible. If this is an issue with your selections, we will notify you and suggest possible alternatives prior to fabrication.