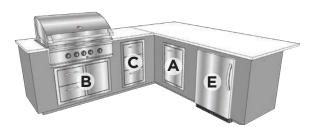

# ARDEO **1200**

## STANDARD CONFIGURATIONS Please see price list for component options.\*

#### 12' OUTDOOR KITCHEN

- 3/16" Thick powder coated aluminum frame
- High quality, stainless steel components
- Many component configurations available
- Clean, modern look
- Easy to install with adjustable toe-kick
- Beautiful counter options
- Interior floor lined with composite deck boards

144.00"

0 0 0 0 0 0

- Optional LED toe kick lighting

Are you looking for an outdoor kitchen with more storage, room to work, and component options? The Ardeo 1200 will satisfy your needs. Use it to create a well-outfitted cooking and entertaining experience. Large grills feel right at home in the 1200. Need a little room for a countertop appliance like a pizza oven? This kitchen will handle it.

144.00"

Caller Caller

30.00"

ARDEO 1200-GCL Grill Centered Left

ARDEO 1200-GCR Grill Centered Right

ARDEO 1200-GL Grill Left

ARDEO 1200-GR Grill Right

37.50"

ARDEO 1200-GCLF Grill Centered Left with Fridge

ARDEO 1200-GCRF Grill Centered Right with Fridge

ARDEO 1200-GLF Grill Left with Fridge

ARDEO 1200-GRF Grill Right with Fridge

\*This product is customizable. Contact us for additional selections and configurations. In rare situations, certain component combinations may not be possible. If this is an issue with your selections, we will notify you and suggest possible alternatives prior to fabrication.