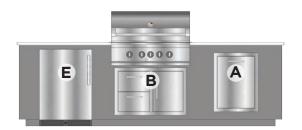

The Ardeo 800 is a solid option for almost any outdoor space. It offers enough storage and work space options to be very functional without taking up too much space. Perfect for any deck or patio.

ARDEO **800-GC** Grill Centered

ARDEO **800-GR** Grill Right

ARDEO **800-GRF** Grill Right with Fridge

ARDEO **800-GL** Grill Left

ARDEO **800-GLF** Grill Left with Fridge