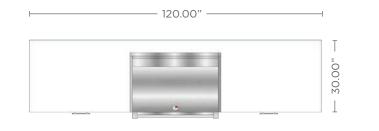

#### 8' OUTDOOR KITCHEN

- 3/16" Thick powder coated aluminum frame
- High quality, stainless steel components
- Many component configurations available
- Clean, modern look
- Easy to install with adjustable toe-kick
- Beautiful counter options
- Interior floor lined with composite deck boards
- Optional LED toe kick lighting

The Ardeo 800 is a solid option for almost any outdoor space. It offers enough storage and work space options to be very functional without taking up too much space. Perfect for any deck or patio.

ARDEO **800-GC** Grill Centered