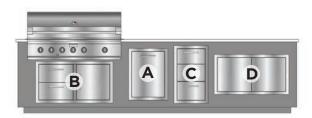

The Ardeo 800 is a solid option for almost any outdoor space. It offers enough storage and work space options to be very functional without taking up too much space. Perfect for any deck or patio.

ARDEO **800-GC** Grill Centered

ARDEO **800-GR** Grill Right

ARDEO **800-GRF** Grill Right with Fridge

ARDEO **800-GL** Grill Left

ARDEO **800-GLF** Grill Left with Fridge