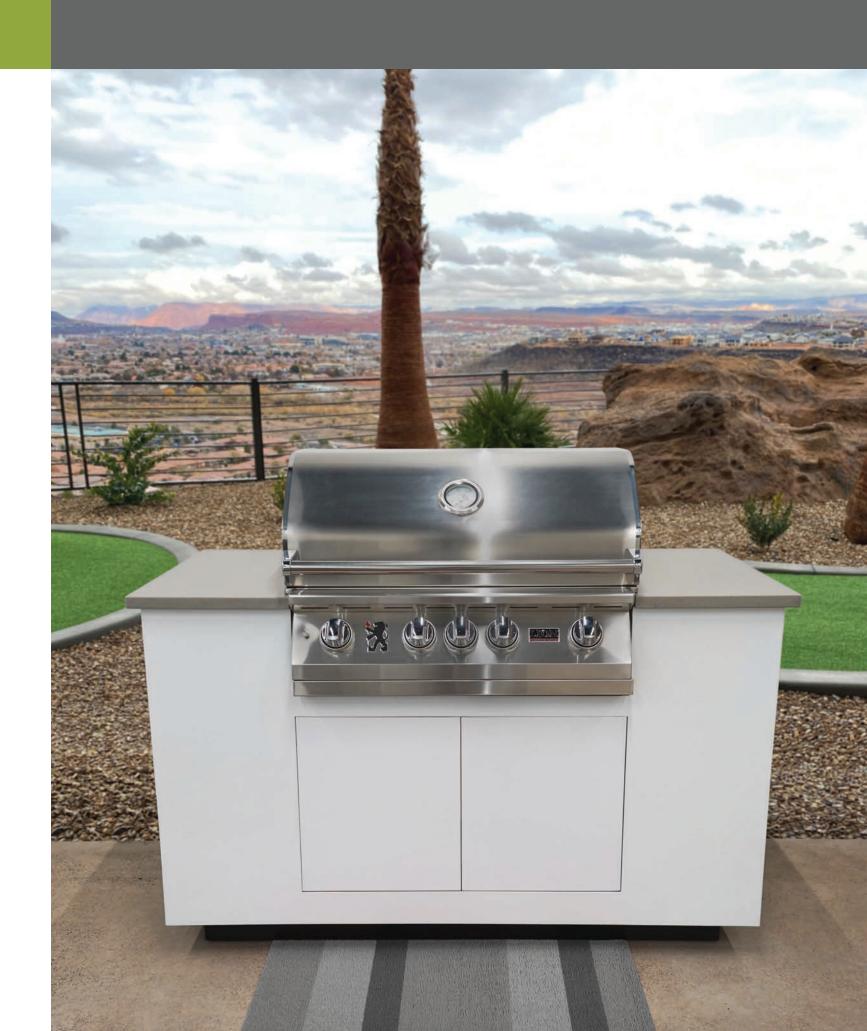

#### 5' OUTDOOR KITCHEN

- 3/16" Thick powder coated aluminum frame
- Flush fitting access doors that match frame
- Select almost any desired grill (or no grill at all)
- Easy to install with adjustable toe-kick
- Beautiful counter options
- Interior floor lined with composite deck boards
- Optional LED toe kick lighting

If you're looking for a beautifully simple solution for basic outdoor cooking, this outdoor kitchen is for you. It is stylish without any extra fuss. Easy to install and easy to clean, the Caleo does its job without being overly flashy.