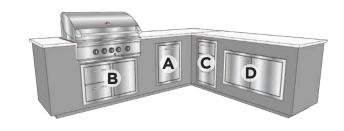

This is our solution for a corner-fitting outdoor kitchen. Use it to fill the corner of a deck or patio or bring it out in the open to help define the space. Either way, it will shine.

ARDEO **1000L-GR** Grill Right

ARDEO 1000L-GL Grill Left

ARDEO 1000L-GRF Grill Right with Fridge

ARDEO 1000L-GLF Grill Left with Fridge

\*This product is customizable. Contact us for additional selections and configurations. In rare situations, certain component combinations may not be possible. If this is an issue with your selections, we will notify you and suggest possible alternatives prior to fabrication.