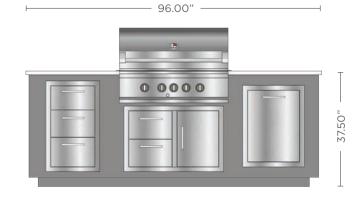

# ARDEO **1200**

## STANDARD CONFIGURATIONS Please see price list for component options.\*

#### 12' OUTDOOR KITCHEN

- 3/16" Thick powder coated aluminum frame
- High quality, stainless steel components
- Many component configurations available
- Clean, modern look
- Easy to install with adjustable toe-kick
- Beautiful counter options
- Interior floor lined with composite deck boards

144.00"

0 0 0 0 0 0

- Optional LED toe kick lighting

Are you looking for an outdoor kitchen with more storage, room to work, and component options? The Ardeo 1200 will satisfy your needs. Use it to create a well-outfitted cooking and entertaining experience. Large grills feel right at home in the 1200. Need a little room for a countertop appliance like a pizza oven? This kitchen will handle it.

144.00"

Caller Caller

30.00"

ARDEO 1200-GCL Grill Centered Left

ARDEO 1200-GCR Grill Centered Right

ARDEO 1200-GL Grill Left

ARDEO 1200-GR Grill Right

37.50"

ARDEO 1200-GCLF Grill Centered Left with Fridge

ARDEO 1200-GCRF Grill Centered Right with Fridge

ARDEO 1200-GLF Grill Left with Fridge

ARDEO 1200-GRF Grill Right with Fridge

\*This product is customizable. Contact us for additional selections and configurations. In rare situations, certain component combinations may not be possible. If this is an issue with your selections, we will notify you and suggest possible alternatives prior to fabrication.