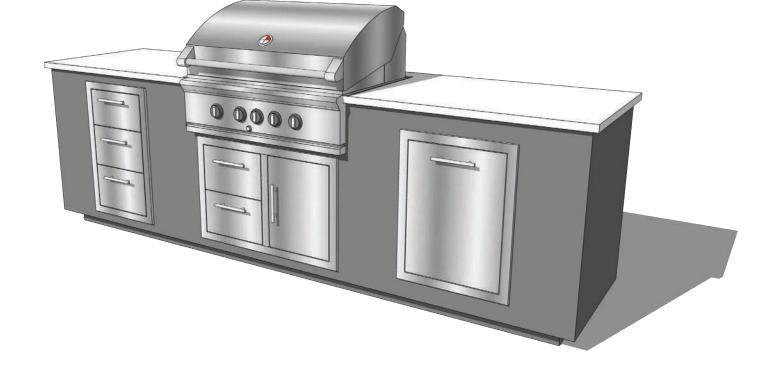

# ARDEO 800

#### 8' OUTDOOR KITCHEN

- 3/16" Thick powder coated aluminum frame
- High quality, stainless steel components
- Many component configurations available
- Clean, modern look
- Easy to install with adjustable toe-kick
- Beautiful counter options
- Interior floor lined with composite deck boards
- Optional LED toe kick lighting

The Ardeo 800 is a solid option for almost any outdoor space. It offers enough storage and work space options to be very functional without taking up too much space. Perfect for any deck or patio.

ARDEO **800-GC** Grill Centered

ARDEO **800-GR** Grill Right

ARDEO **800-GRF** Grill Right with Fridge

ARDEO **800-GL** Grill Left

ARDEO **800-GLF** Grill Left with Fridge