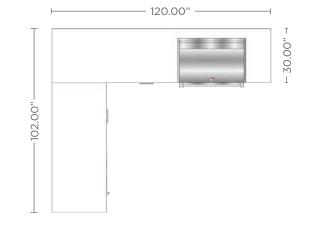

This is our solution for a corner-fitting outdoor kitchen. Use it to fill the corner of a deck or patio or bring it out in the open to help define the space. Either way, it will shine.

ARDEO **1000L-GR** Grill Right

ARDEO 1000L-GL Grill Left

ARDEO 1000L-GRF Grill Right with Fridge

ARDEO 1000L-GLF Grill Left with Fridge

\*This product is customizable. Contact us for additional selections and configurations. In rare situations, certain component combinations may not be possible. If this is an issue with your selections, we will notify you and suggest possible alternatives prior to fabrication.