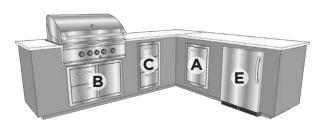

This is our solution for a corner-fitting outdoor kitchen. Use it to fill the corner of a deck or patio or bring it out in the open to help define the space. Either way, it will shine.

ARDEO **1000L-GR** Grill Right

ARDEO 1000L-GL Grill Left

ARDEO 1000L-GRF Grill Right with Fridge

ARDEO 1000L-GLF Grill Left with Fridge

\*This product is customizable. Contact us for additional selections and configurations. In rare situations, certain component combinations may not be possible. If this is an issue with your selections, we will notify you and suggest possible alternatives prior to fabrication.