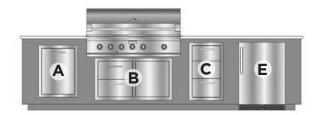

This is our solution for a corner-fitting outdoor kitchen. Use it to fill the corner of a deck or patio or bring it out in the open to help define the space. Either way, it will shine.

ARDEO **1000L-GR** Grill Right

ARDEO 1000L-GL Grill Left

ARDEO 1000L-GRF Grill Right with Fridge

ARDEO 1000L-GLF Grill Left with Fridge

\*This product is customizable. Contact us for additional selections and configurations. In rare situations, certain component combinations may not be possible. If this is an issue with your selections, we will notify you and suggest possible alternatives prior to fabrication.