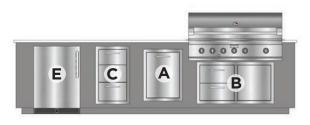

144.00"

Caller Caller

30.00"

ARDEO 1200-GCL Grill Centered Left

ARDEO 1200-GCR Grill Centered Right

ARDEO 1200-GL Grill Left

ARDEO 1200-GR Grill Right

37.50"

ARDEO 1200-GCLF Grill Centered Left with Fridge

ARDEO 1200-GCRF Grill Centered Right with Fridge

ARDEO 1200-GLF Grill Left with Fridge

ARDEO 1200-GRF Grill Right with Fridge

\*This product is customizable. Contact us for additional selections and configurations. In rare situations, certain component combinations may not be possible. If this is an issue with your selections, we will notify you and suggest possible alternatives prior to fabrication.